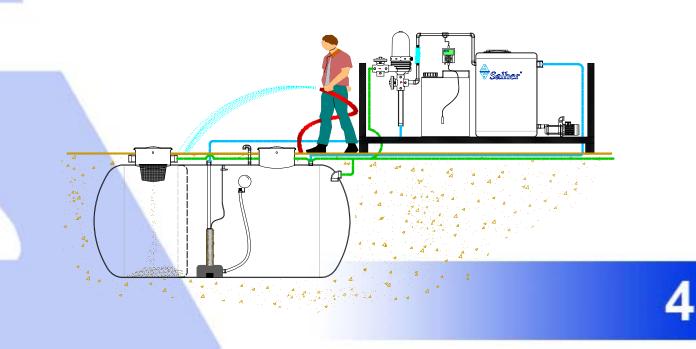

## 2.4 RAIN WATER REUSE EQUIPMENT

Rain water treatment equipment, brand Salher composed with:

- Compact structure, Salher brand, with hydraulic and electric interconnection of the elements:
  - o 1 filtration system with automatic cleaning.
  - o 1 disinfection system:
    - Membrane dosing pump, electromagnetic activation.
    - Cylindrical storage tank with a capacity of 120 liters for product mix.
    - 1 level probe for tank.
    - Accessories kit composed of: dual ball check valve filter, injection pipe with dual ball check valve, 2 m suction pipe PVC-Glass, 4 m impulse pipe in polyethylene, ankle, screws and fuse.
    - 1 manual test equipment: chlorine pH.
  - o 1 flowmeter.
- Recirculating pump with floating suction (for submerged installation) and level regulator.
- 1 panel board for protection and operation.

Optional: Rough water reception tank and treated water storage tank (See REF: RAP02, p.26)