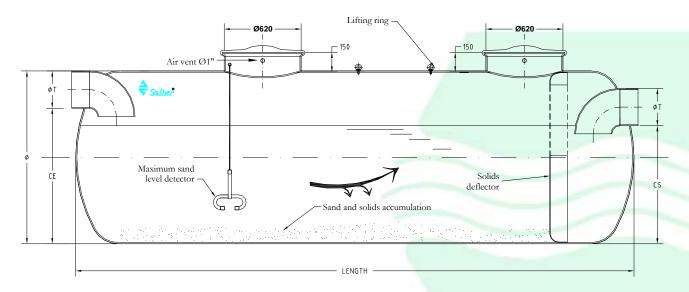

## GRIT CHAMBER - HORIZONTAL SEDIMENTATION TANK REF: CHC - DES

## Application:

Removal of sand and other high density constituents by settling.

## **Characteristics:**

- Salher brand, model CHC-DES.
- Manufactured in Glass Fiber Reinforced Polyester (GFRP) with orthophthalic resins.
- High grit settling efficiency due to increased settling area.
- Manual settled grit recovery through the manhole with GFRP cover.
- PVC inlet and outlet pipes.
- Outlet in the manhole to install a ventilation pipe.
- Optional: sand and solids level detection alarm.