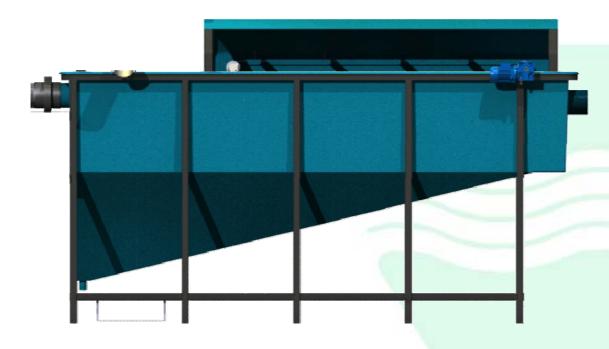

## **GREASE SEPARATOR CHAMBER BY FLOTATION** <u>REF: PSG - PRFV</u>

## **Characteristics:**

- Grit and FOG (Fats, Oils and Grease) chamber. Salher brand, model PSG-PRFV, in GFRP with highly chemical resistance to corrosive agents
- Screening and accumulation sand and coarse solids.
- Oils and grease floating system through blower and diffusers.
- Oils and grease extraction through scraper.