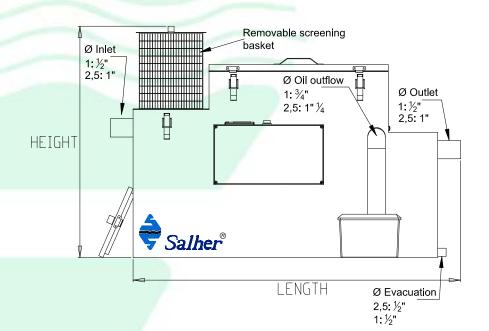

## **Characteristics:**

- Manufactured in AISI 304 stainless steel (optional: AISI 316 stainless steel).
- Easily removable screening basket for solid refuse recovery.
- Automatic skimmer wheel with oils removing scrapers.
- Timer for skimmer wheel control.
- Automatic thermostatically controlled heater improves Fats, Oils and Grease separation and draw-off and prevents scum layer.
- Quiet automatic operation.
- Simple maintenance.
- Power supply: 230 V.

| REF.        | Flow<br>[L/S] | Width<br>[mm] | Capacity<br>[L] | Height<br>[mm] | Length<br>[mm] | INLET<br>[mm] | OUTLET<br>[mm] | CS<br>Skimmer<br>[mm] | (W) MOTOR /<br>HEATER |
|-------------|---------------|---------------|-----------------|----------------|----------------|---------------|----------------|-----------------------|-----------------------|
| CG-AUT-0,25 | 0,25          | 270           | 40              | 365            | 512            | 210           | 170            | 195                   | 8 / 750               |
| CG-AUT-2    | 2,00          | 437           | 170             | 610            | 862            | 360           | 284            | 330                   | 8 / 750               |