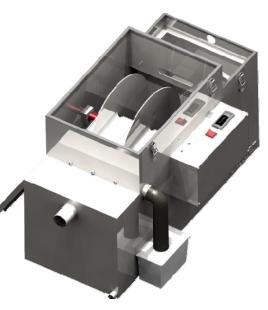

## AUTOMATIC GREASE TRAP FOR RESTAURANT REF: CG-AUT

## **Characteristics:**

- Manufactured in AISI 304 stainless steel (optional: AISI 316 stainless steel).
- Easily removable screening basket for solid refuse recovery.
- Automatic skimmer wheel with oils removing scrapers.
- Timer for skimmer wheel control.
- Automatic thermostatically controlled heater improves Fats, Oils and Grease separation and draw-off and prevents scum layer.
- Quiet automatic operation.
- Simple maintenance.
- Power supply: 230 V.