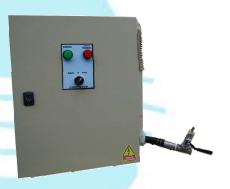

## PANEL BOARD FOR CVC-OXIDEP-TC

### **Characteristics:**

- Panel board with dimensions 500 x 400 x 300 mm compartment for the blower(s).
- Indicator lights.
- On-Off-Automatic mode switch.
- Thermal protectors and timer for blower control.
- Air vent grate for the blower.
- Aeration tube outlet with regulating valve for the Air-Lift and an anti-vibration sleeve.

PANEL BOARD
50 HZ 220V
PANEL BOARD
60 HZ 220V
PANEL BOARD
50 HZ 120 V (WITH 120-220V TRANSFORMER)