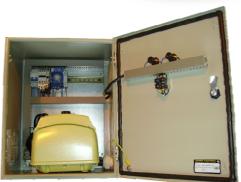

## PANEL BOARD FOR CVC-OXIDEP-TC

### **Characteristics:**

- Panel board with dimensions 500 x 400 x 300 mm compartment for the blower(s).
- Indicator lights.
- On-Off-Automatic mode switch.
- Thermal protectors and timer for blower control.
- Air vent grate for the blower.
- Aeration tube outlet with regulating valve for the Air-Lift and an anti-vibration sleeve.

PANEL BOARD
50 HZ 220V
PANEL BOARD
60 HZ 220V
PANEL BOARD
50 HZ 120 V (WITH 120-220V TRANSFORMER)