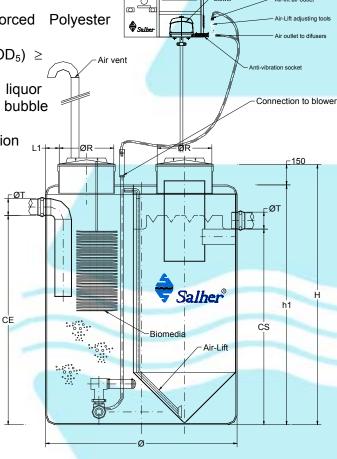

# WWTP BY LOW-LOAD ACTIVATED SLUDGE (EXTENDED AERATION) WITH INVERTED CONICAL SETTLING TANK

REF: CVC - OXI-DEP - TC

#### **Characteristics:**

• Salher brand, model CVC-OXIDEP-TC.

 Manufactured in Glass Fiber Reinforced Polyester (GFRP).

Organic matter removal efficiency (BOD<sub>5</sub>)  $\geq$  95%.

 Oxygen feeding and mixed liquor homogenization via blower and fine bubble diffusers grid in EPDM.

Fixed plastic matter for biomass fixation and growth.

• Activated sludge return system.

• Incorporated conical settling tank with a central supply and Thompson canal.

PVC inlet and outlet pipes.

Access via manholes with PP cover.

• Outlet in the manhole to install a ventilation pipe.

2 22 **6 10 10 10** 

| PE      | CAPACITY [liters] | Ø<br>[mm] | H<br>[mm] | INLET<br>[mm] | OUTLET<br>[mm] | Ø<br>PIPES<br>[mm] | Blower<br>(W) II | Noise<br>Level<br>(dB) | DIFFUSERS |
|---------|-------------------|-----------|-----------|---------------|----------------|--------------------|------------------|------------------------|-----------|
| ≤<br>10 | 3 11111           | 1.400     | 2.175     | 1.800         | 1.700          | 125                | 100              | 39                     | 2DBF500   |
| 20      | 6.300             | 2.000     | 2.175     | 1.800         | 1.700          | 125                | 150              | 44                     | 3DBF500   |
| 30      | 9.600             | 2.250     | 2.575     | 2.200         | 2.100          | 125                | 150              | 44                     | 3DBF500   |
| 40      | 11.900            | 2.500     | 2.575     | 2.200         | 2.100          | 125                | 200              | 45                     | 4DBF500   |
| 50      | 13.800            | 2.500     | 2.975     | 2.600         | 2.500          | 125                | 200              | 45                     | 4DBF500   |