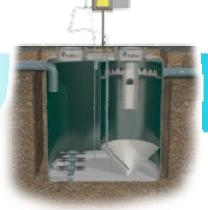

# WWTP BY LOW-LOAD ACTIVATED SLUDGE (EXTENDED AERATION) WITH INVERTED CONICAL SETTLING TANK

REF: CVC - OXI-DEP - TC

#### **Characteristics:**

• Salher brand, model CVC-OXIDEP-TC.

 Manufactured in Glass Fiber Reinforced Polyester (GFRP).

Organic matter removal efficiency (BOD<sub>5</sub>)  $\geq$  95%.

 Oxygen feeding and mixed liquor homogenization via blower and fine bubble diffusers grid in EPDM.

Fixed plastic matter for biomass fixation and growth.

• Activated sludge return system.

• Incorporated conical settling tank with a central supply and Thompson canal.

PVC inlet and outlet pipes.

Access via manholes with PP cover.